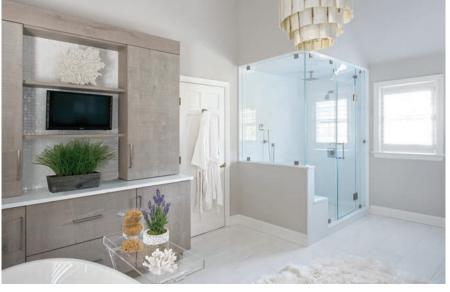

For walls and floors, Michaels specified dolomite marble, a white stone with subtle veining in gray and gold. "It's a very quiet stone," says the designer, "and that choice informed my selection of other surfaces." White porcelain thassos tile in the shower, a glasslike quartz surface for vanity and sink tops, and mother of pearl mosaic tiles that cover the vanity wall add a reflective quality to the space's light, warming glow. The rectangular forms of the sink and vanity, fabricated in rough sawn oak, conform to an overall aesthetic of thoughtful simplicity.

Cox, who partners in Spencer Cox Interiors with her mother, collaborated with Michaels on the project, adding evocative decorative elements to finish the space. Lighting fixtures—a banana bark chandelier is a key component in the space—and such accessories as shells, corals and moisture-loving plants provide the atmospheric details that complete her original concept. –JO