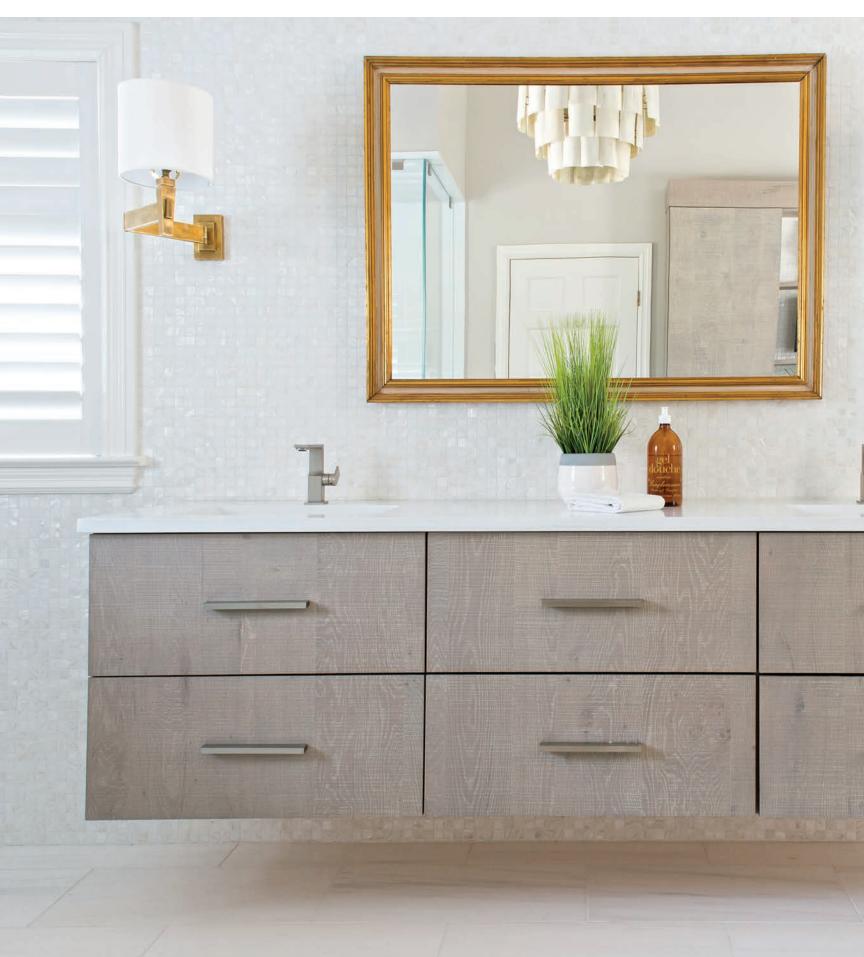

## INTERIOR DESIGN Iris Michaels Karen Berkemeyer Home Westport, 203-454-0032 karenberkemeyerhome.com

Spencer Cox Interiors New Canaan, 917-312-3105 spencercoxinteriors.com

> BUILDER Leo Alves

Michaels captures the quiet elegance of an island spa with the simple geometric forms of oak cabinetry, white tile and stone. **opposite:** Cox added decorative details such as the distinctive chandelier and vintage gold-framed mirror.

## organic mix

hen Katie Cox enlisted Iris Michaels of Karen Berkemeyer Home to reinvent her master bath as a spa-like oasis, the homeowner envisioned Hawaii, a place where members of her family live, and an environment that she loves for its organic beauty and tranquility. Taking a cue from her client's inspiration, Michaels designed the room's fundamentals, carefully choosing elements to give the space a clean, modern look that is softened with a subtle palette; its materials suggest the colors and textures in nature.

For walls and floors, Michaels specified dolomite marble, a white stone with subtle veining in gray and gold. "It's a very quiet stone," says the designer, "and that choice informed my selection of other surfaces." White porcelain thassos tile in the shower, a glasslike quartz surface for vanity and sink tops, and mother of pearl mosaic tiles that cover the vanity wall add a reflective quality to the space's light, warming glow. The rectangular forms of the sink and vanity, fabricated in rough sawn oak, conform to an overall aesthetic of thoughtful simplicity.